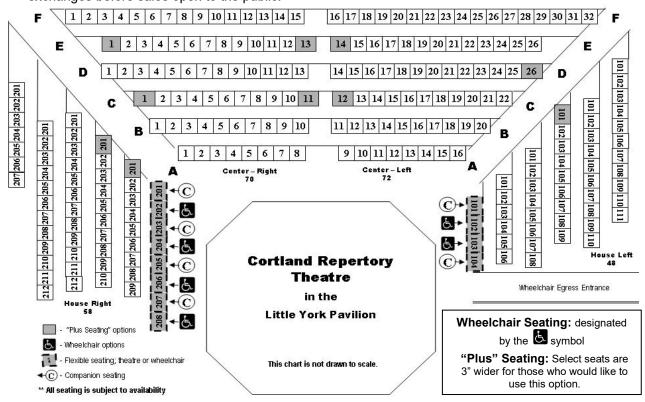

# 2024 Summer Subscription Order Form ADDED: A Tuesday 2:00 pm matinee during the second week! Most productions will now close on Friday night.

|                                                                                                                                              | _    |   |                        | _                                 |                               |  |  |
|----------------------------------------------------------------------------------------------------------------------------------------------|------|---|------------------------|-----------------------------------|-------------------------------|--|--|
| Name                                                                                                                                         |      |   |                        |                                   | ☐ Check if address is new     |  |  |
| Email Address                                                                                                                                |      |   |                        |                                   |                               |  |  |
| Mailing Address                                                                                                                              |      |   |                        |                                   |                               |  |  |
| City                                                                                                                                         |      |   | State                  | eZip                              |                               |  |  |
| Telephone (home/cell)                                                                                                                        |      |   |                        |                                   |                               |  |  |
| ☐ Subscription Renewal <b>SAME AS 2023</b> ☐ New Subscription <b>OR</b> renewal <i>with a change</i> from 2023                               |      |   |                        |                                   |                               |  |  |
| Seat / Section request, if possible:                                                                                                         |      |   |                        |                                   |                               |  |  |
|                                                                                                                                              | 1    |   |                        |                                   |                               |  |  |
| DAY                                                                                                                                          | # of |   | FIVE Show Subscription |                                   | Total                         |  |  |
| Please check preference                                                                                                                      | Subs |   | Center Seat            | Side Seat                         | . 3.61                        |  |  |
| WEEK ONE                                                                                                                                     |      |   |                        |                                   |                               |  |  |
| □Wed Eve □Thurs Eve                                                                                                                          |      |   |                        |                                   |                               |  |  |
| ☐ Fri Mat ☐ Fri Eve                                                                                                                          |      | X | \$190                  | \$180                             | \$                            |  |  |
| □Sat Eve □Sun Mat                                                                                                                            |      | ^ | Ψίου                   | Ψίου                              | •                             |  |  |
|                                                                                                                                              |      |   |                        |                                   |                               |  |  |
| WEEK TWO                                                                                                                                     |      |   |                        |                                   |                               |  |  |
| □Tues Mat □Tues Eve                                                                                                                          |      |   | \$190                  | \$180                             |                               |  |  |
| □Wed Mat □ Wed Eve                                                                                                                           |      | X |                        |                                   | \$                            |  |  |
|                                                                                                                                              |      |   | Ψίου                   | Ψίου                              | •                             |  |  |
| □Thurs Eve □Fri Eve                                                                                                                          |      |   |                        |                                   |                               |  |  |
| Flex Passes Options (5 or 6 tickets per Flex Pass, to use for any shows in any combination)                                                  |      |   |                        |                                   |                               |  |  |
| 6 Pack                                                                                                                                       |      | X | \$234                  |                                   | \$                            |  |  |
| 5 Pack                                                                                                                                       |      | X | 9                      | 3195                              | \$                            |  |  |
| 2 Pack for Youth (22 and under) Flex Pass (2 tickets to use for any productions)                                                             |      |   |                        |                                   |                               |  |  |
| 2 Pack for Youth                                                                                                                             |      | X | \$40                   |                                   |                               |  |  |
|                                                                                                                                              | •    | • |                        | Sub-total subscriptions           | \$                            |  |  |
|                                                                                                                                              |      |   |                        | Donation                          | \$                            |  |  |
|                                                                                                                                              |      |   |                        | GRAND TOTAL                       | \$                            |  |  |
|                                                                                                                                              |      |   |                        | sessed to all sales paid          |                               |  |  |
| As an incentive, this fee will be waived if paid by cash, check or CRT gift card.  Please make checks payable to Cortland Repertory Theatre. |      |   |                        |                                   |                               |  |  |
| ☐ MasterCard                                                                                                                                 |      |   | Visa                   | ☐ Discover                        | JAmerican Express             |  |  |
| Card No                                                                                                                                      |      |   |                        | Ех                                | o                             |  |  |
| Signature                                                                                                                                    |      |   |                        | ID#                               |                               |  |  |
| oignatule                                                                                                                                    |      |   | (ID # is the last thre | ee digits in the signature box on | the back of your credit card) |  |  |