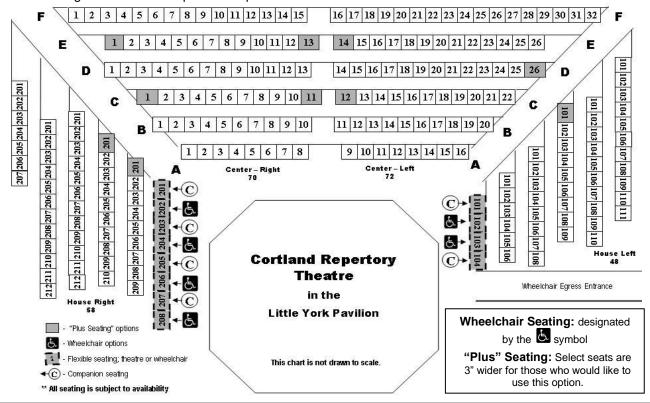

### **2025 SUMMER SUBSCRIPTION ORDER FORM**

| Name                                                                                                                                                 |                                 |   |                       | ☐ Check if address is new     |  |  |
|------------------------------------------------------------------------------------------------------------------------------------------------------|---------------------------------|---|-----------------------|-------------------------------|--|--|
| Email Address                                                                                                                                        |                                 |   |                       |                               |  |  |
|                                                                                                                                                      |                                 |   |                       |                               |  |  |
|                                                                                                                                                      |                                 |   | State Zip             |                               |  |  |
|                                                                                                                                                      |                                 |   |                       |                               |  |  |
| Telephone (home/cell) (work)                                                                                                                         |                                 |   |                       |                               |  |  |
| ☐ Subscription Renewal <b>SAME AS 2024</b> ☐ New Subscription <b>OR</b> renewal <u>with a change</u> from 2024  Seat / Section request, if possible: |                                 |   |                       |                               |  |  |
| DAY                                                                                                                                                  | DAY # of FIVE Show Subscription |   |                       |                               |  |  |
| Please check preference                                                                                                                              | Subs                            |   | Center Seat Side Seat | Total                         |  |  |
| WEEK ONE  □ Wed Eve □ Thurs Eve                                                                                                                      |                                 |   |                       |                               |  |  |
| □ Fri Mat □ Fri Eve                                                                                                                                  |                                 |   | 2000                  |                               |  |  |
| □Sat Eve □Sun Mat                                                                                                                                    |                                 | X | \$200 \$190           | \$                            |  |  |
|                                                                                                                                                      |                                 |   |                       |                               |  |  |
| WEEK TWO                                                                                                                                             |                                 |   |                       |                               |  |  |
| □Tues Mat □Tues Eve                                                                                                                                  |                                 | v |                       |                               |  |  |
| □ Wed Mat □ Wed Eve                                                                                                                                  |                                 | X | \$200 \$190           | \$                            |  |  |
| □Thurs Eve □Fri Eve                                                                                                                                  |                                 |   |                       |                               |  |  |
| Flex Passes Options (5 or 6 tickets per Flex Pass, to use for any shows in any combination)                                                          |                                 |   |                       |                               |  |  |
| 6 Pack                                                                                                                                               |                                 | X | \$246                 | \$                            |  |  |
| 5 Pack                                                                                                                                               |                                 | X | \$205                 | \$                            |  |  |
| 2 Pack for Youth (22 and under) Flex Pass (2 tickets to use for any productions)                                                                     |                                 |   |                       |                               |  |  |
| 2 Pack for Youth                                                                                                                                     |                                 | X | \$42                  |                               |  |  |
|                                                                                                                                                      | \$                              |   |                       |                               |  |  |
|                                                                                                                                                      | \$                              |   |                       |                               |  |  |
|                                                                                                                                                      |                                 |   | GRAND TOTAL           | \$                            |  |  |
| Please make checks payable to Cortland Repertory Theatre.                                                                                            |                                 |   |                       |                               |  |  |
| ☐ MasterCard                                                                                                                                         | □ Visa                          |   | Visa ☐ Discover ☐     | □ Discover □ American Express |  |  |
| Card No Exp                                                                                                                                          |                                 |   |                       |                               |  |  |
| SignatureID#                                                                                                                                         |                                 |   |                       |                               |  |  |
| (ID # is the last three digits in the signature box on the back of your credit card)                                                                 |                                 |   |                       |                               |  |  |